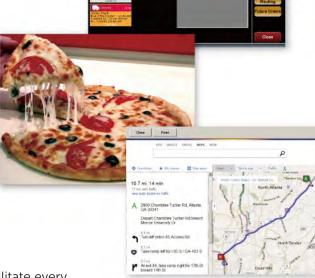

## **Delivery and Driver Routing**

From pizza to Chinese food, the HotSauce™ delivery module will help facilitate every aspect of the delivery process. Some of the features include:

- Order tracking to help managers determine delivery stages
- Order pickup restriction to prevent drivers from skipping orders
- Map integration for delivery drivers
- Driver management tool to identify where each driver is, and which drivers are available
- Consolidated reports for each driver showing the number of orders delivered and the amount of sales that need to be cashed in
- Delivery reimbursement for drivers
- Profit center tracking